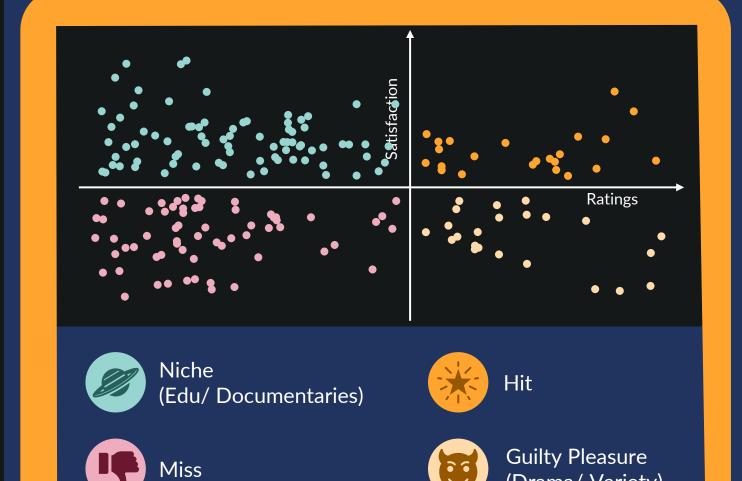

# Appreciation Panel to measure Engagement

(Drama/ Variety)

Started in Q3 2023

1,000 Panellists

**Daily Online Questionnaire** 

70% Daily Response Rate

Weekly Dashboard