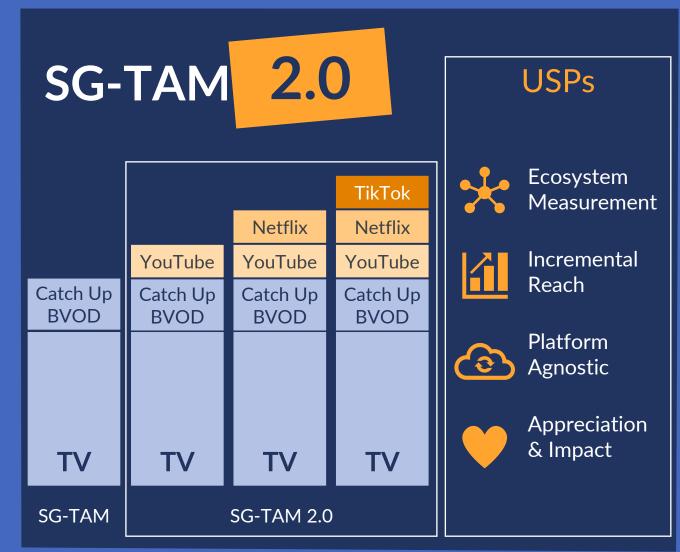

## SG-TAM 2.0, the Full Picture

## Router Panel to extend the Reach to Smart TV Platforms

- ✓ Recruitment and Installation
- ✓ New Processing Rules
- ✓ Data Integration
- ✓ Online Dashboard

## VOD Matching to extend CTV Reach

In-App Tracking to extend Mobile Reach

Migration started in Oct 2024

**Good Acceptance** 

Initial Results available

Coverage of videos watched on...

1 week of data for 1 Panelist, 1 Smartphone Video Viewing behavior

# Appreciation Panel to measure Engagement

(Drama/ Variety)

Started in Q3 2023

1,000 Panellists

**Daily Online Questionnaire** 

70% Daily Response Rate

Weekly Dashboard