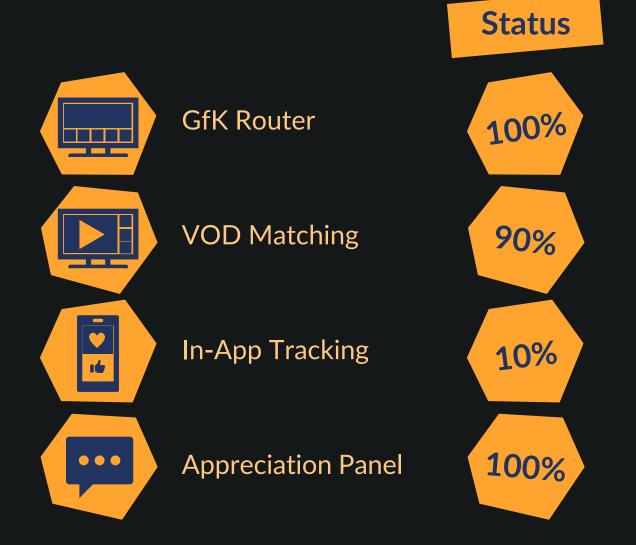

## Status of the Development

## Router Panel to extend the Reach to Smart TV Platforms

- ✓ Recruitment and Installation
- ✓ New Processing Rules
- ✓ Data Integration
- ✓ Online Dashboard

## VOD Matching to extend CTV Reach

In-App Tracking to extend Mobile Reach

Migration started in Oct 2024

**Good Acceptance** 

Initial Results available

Coverage of videos watched on...

1 week of data for 1 Panelist, 1 Smartphone Video Viewing behavior

# Appreciation Panel to measure Engagement

(Drama/ Variety)

Started in Q3 2023

1,000 Panellists

**Daily Online Questionnaire** 

70% Daily Response Rate

Weekly Dashboard