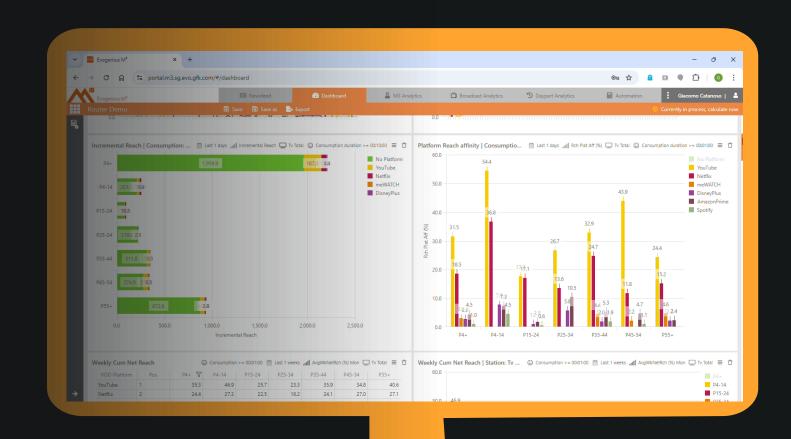

## Router Panel to extend the Reach to Smart TV Platforms

- ✓ Recruitment and Installation
- ✓ New Processing Rules
- ✓ Data Integration
- ✓ Online Dashboard

## Router Panel to extend the Reach to Smart TV Platforms