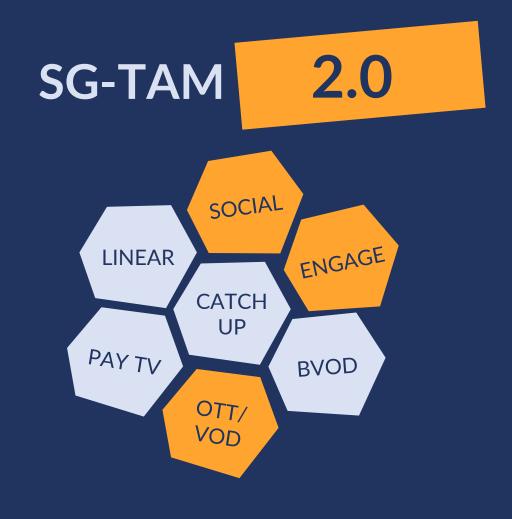

SG-TAM 2.0

A new measurement unifying reach across broadcast, VOD and social media

Giacomo Catanoso GfK Asia Venezia, 8 November 2024

CC

## **SG-TAM 2.0 S2**

English 2024

New measurement unifying reach across broadcast, VOD and social media.

Action, Drama

## SG-TAM 2.0, the Full Picture