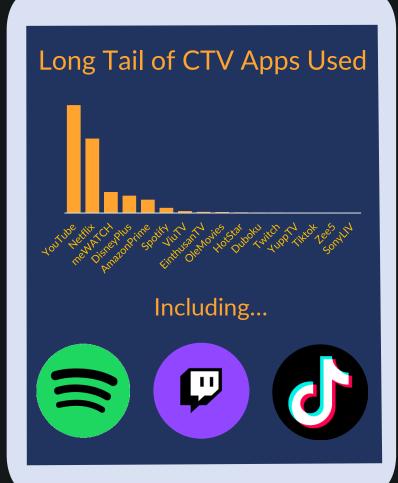

nezia, 8 November 2024



CC

## **SG-TAM 2.0 S2**

English 2024

New measurement unifying reach across broadcast, VOD and social media.

Action, Drama























## Previously on Season 1...













# We discussed about Geography





Singapore is also not a city in China,

asi

## Our client acknowledged the success of our initiative





and the prototypes were largely successful.

asi

But most importantly, we shared the results of our Pilot

Which was leveraging 4 new elements







### Our new Service!

## Status of the Development









## Router Panel to extend the Reach to Smart TV Platforms



- ✓ Recruitment and Installation
- ✓ New Processing Rules
- ✓ Data Integration
- ✓ Online Dashboard





## Router Panel to extend the Reach to Smart TV Platforms











## VOD Matching to extend CTV Reach

#### **WEEK 2 October**





Started on W1 October 2024









SELECT

UPLOAD

**MATCH** 

**DELIVER** 









### TOP 5 VOD 55+ Years Old

| N | Uprising           | КО |
|---|--------------------|----|
| N | The Shadow Strays  | ID |
| N | The Lincoln Lawyer | US |
| N | I Not Stupid 3     | SG |
| N | Doubt              | КО |

#### TOP 5 VOD 4-14 Years Old

| N      | Spies in Disguise  | US        |
|--------|--------------------|-----------|
| N      | The Garfield Movie | US        |
| Dieweb | Frozen             | US        |
| N      | Emily in Paris     | US/<br>FR |
| N      | Violent Night      | US        |



In-App Tracking to extend Mobile Reach



Migration started in Oct 2024



**Good Acceptance** 



Initial Results availab