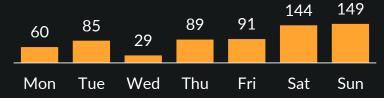

In-App Tracking to extend Mobile Reach

Migration started in Oct 2024

**Good Acceptance** 

Initial Results available

Coverage of videos watched on...

1 week of data for 1 Panelist, 1 Smartphone Video Viewing behavior

1,325 videos

Channels watched include:

Local News and Radio

International News

Total: 92 minutes per day

Share of Duration