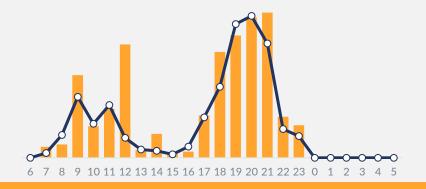

1,325 videos

Channels watched include:

Local News and Radio

International News

Total: 92 minutes per day

Share of Duration